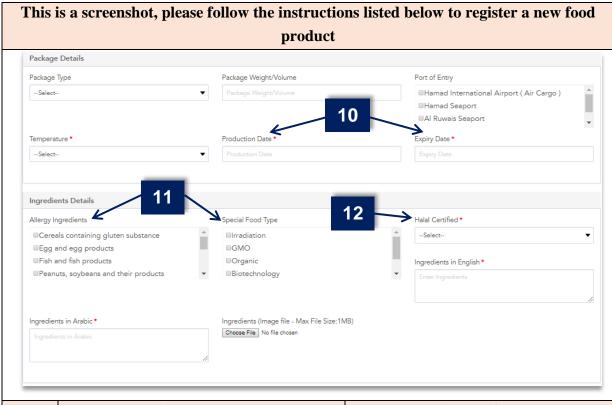

| No. | Action Taken                                                                                                                                                                                                                                                                                                                                                                      | Reference / Notes                                                                                                                                                                                               |
|-----|-----------------------------------------------------------------------------------------------------------------------------------------------------------------------------------------------------------------------------------------------------------------------------------------------------------------------------------------------------------------------------------|-----------------------------------------------------------------------------------------------------------------------------------------------------------------------------------------------------------------|
| 10  | Please enter the production and expiration dates as written on the package.                                                                                                                                                                                                                                                                                                       | The shelf life must complies with the standards (e.g. GSO 150). The registration notice is given upon approval of the label and shelf life period, where each food registration request is examined separately. |
| 11  | Please select the allergen ingredients and type of special food (If Applicable).                                                                                                                                                                                                                                                                                                  | The selected information must complies with the standards (e.g. GSO 9)                                                                                                                                          |
| 12  | Please provide details for the Halal<br>certification ( If applicable). (You must<br>attach a Halal certificate from an<br>accredited Islamic center or organization).<br>List of Approved Islamic Associations in<br>The Countries Exporting to Qatar for<br>Halal and Halal Slaughterhouse<br>Certificates, is provided in the Port Health<br>and Food control section website. | Some foodstuff need halal certificate<br>such as meat and poultry products<br>(Raw, chilled, frozen, processed) and<br>each products that contain any<br>ingredient having an animal origin like<br>gelatin     |