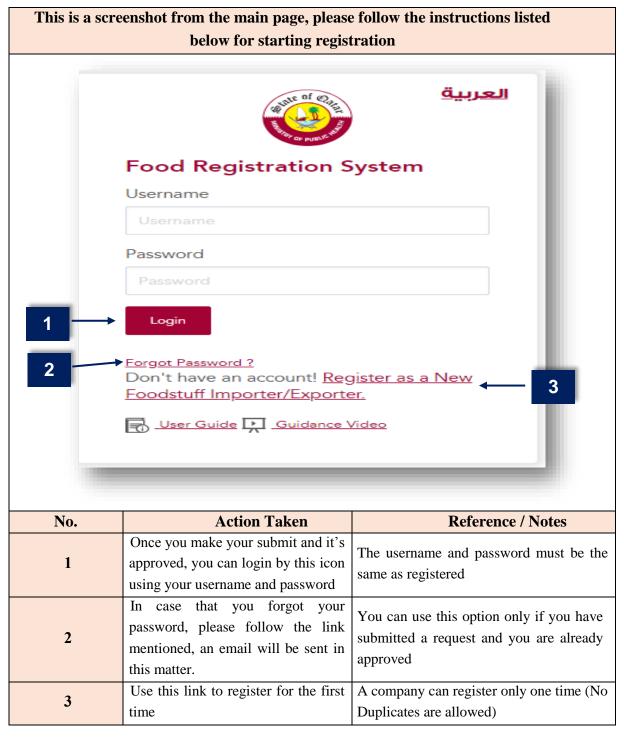

# 2. Reaching the System

You can reach the system by following these steps:

| 1. | Pen the Ministry of Public Health Website                                                                                | <u>www.moph.gov.qa</u> |
|----|--------------------------------------------------------------------------------------------------------------------------|------------------------|
| 2. | Click on the port Health & Food Control<br>Section Icon                                                                  |                        |
| 3. | You will find the Food Registration System link                                                                          |                        |
| 4. | By clicking on the icon, you will be redirected to                                                                       | the following page     |
|    | State of Care                                                                                                            | العربية                |
|    | Food Registration Sys                                                                                                    | stem                   |
|    | Username                                                                                                                 |                        |
|    | Username                                                                                                                 |                        |
|    | Password                                                                                                                 |                        |
|    | Password                                                                                                                 |                        |
|    | Login                                                                                                                    |                        |
|    | Forgot Password ?<br>Don't have an account! <u>Regist</u><br>Foodstuff Importer/Exporter.<br>Iser Guide In Guidance Vide |                        |
|    |                                                                                                                          |                        |

## 3. Start / Sign up

Please follow the following steps in order to sign up (you need to register your company before registering your products; this is only a submit and you need to wait for the approval of the port health & food control section, Registration does not mean the licensing of an activity, but it is a documentation for the importing / exporting companies for food, which basically owns a license for this activity from the competent authorities.

## 4. Information Needed for Registration

When choosing "Register as a new foodstuff Importer/ Exporter", you will directed to the below page, where you can submit your registration

| INO. | Action Taken                                    | Keierence / Notes                          |  |  |  |  |
|------|-------------------------------------------------|--------------------------------------------|--|--|--|--|
| *    | The asterisk means that the field is mandatory  | You cannot submit without filling all      |  |  |  |  |
|      | The asterisk means that the field is manuatory  | required fields.                           |  |  |  |  |
| 1    | Please provide the name of the company in       | The name must be same as mentioned in the  |  |  |  |  |
| 1    | Arabic AND in English                           | commercial license                         |  |  |  |  |
| 2    | Showing the total work period of the company    | The period must be the same as mentioned   |  |  |  |  |
| 2    | in the State of Qatar                           | in the commercial license                  |  |  |  |  |
| 3    | Please upload a copy of the commercial license  | The commercial license must be stamped     |  |  |  |  |
| 3    | rease upload a copy of the commercial license   | by the competent authority and valid.      |  |  |  |  |
| 4    | Diagon unload a conv of the Establishment cond  | The Establishment Card must be stamped     |  |  |  |  |
| 4    | Please upload a copy of the Establishment card. | by the competent authority and valid.      |  |  |  |  |
| 5    | Diagon unload a conv of the company storm       | The copy must be in color and not in black |  |  |  |  |
| 5    | Please upload a copy of the company stamp       | & white                                    |  |  |  |  |