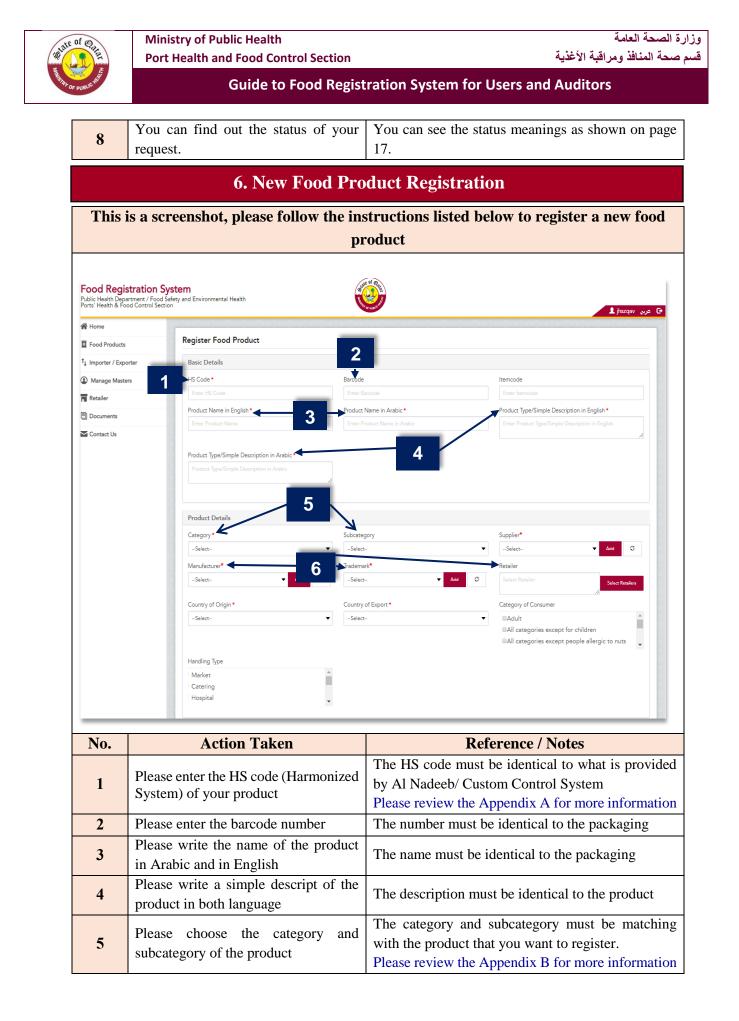

## 6. New Food Product Registration

|                                 | product                                                                                                                      |                                                                                                                                                             |
|---------------------------------|------------------------------------------------------------------------------------------------------------------------------|-------------------------------------------------------------------------------------------------------------------------------------------------------------|
|                                 | f Origin *Country of Export *                                                                                                | Category of Consumer                                                                                                                                        |
| Select                          | 8Select                                                                                                                      | <ul> <li>Adult</li> <li>All categories except for children</li> <li>All categories except people allergic to n</li> </ul>                                   |
| Handling 1                      | Гуре                                                                                                                         |                                                                                                                                                             |
| Market                          | A                                                                                                                            |                                                                                                                                                             |
| Catering<br>Hospital            |                                                                                                                              |                                                                                                                                                             |
|                                 |                                                                                                                              |                                                                                                                                                             |
| Package<br>Package T            |                                                                                                                              | Port of Entry                                                                                                                                               |
|                                 |                                                                                                                              |                                                                                                                                                             |
| Select                          | Package Weight/Volume                                                                                                        | Hamad Seaport                                                                                                                                               |
| Select<br>Temperatu             |                                                                                                                              |                                                                                                                                                             |
|                                 |                                                                                                                              | ■Hamad Seaport<br>■Al Ruwais Seaport                                                                                                                        |
| Temperatu                       | re• ← 9 Production Date •<br>Production Date                                                                                 | ■Hamad Seaport<br>■Al Ruwais Seaport<br>Expiry Date ●<br>Expiry Date                                                                                        |
| Temperatu                       | rre• < 9 Production Date •<br>Production Date  Action Taken                                                                  | Hamad Seaport     Al Ruwais Seaport     Expiry Date *     Expiry Date  Reference / Notes                                                                    |
| Temperatu<br>Select<br>No.      | Production Date* Production Date Production Date Production Date Production Date Please choose the country of origin for the | Hamad Seaport     Al Ruwais Seaport     Expiry Date *     Expiry Date      Reference / Notes      The country of origin must be ident                       |
| Temperatu                       | rre• < 9 Production Date •<br>Production Date  Action Taken                                                                  | Hamad Seaport     Al Ruwais Seaport     Expiry Date *     Expiry Date  Reference / Notes                                                                    |
| Temperatu<br>Select<br>No.<br>7 | Production Date* Production Date Production Date Production Date Please choose the country of origin for the product         | BHamad Seaport<br>BAI Ruwais Seaport<br>Expiry Date •<br>Expiry Date<br>Expiry Date<br>The country of origin must be ident<br>as mentioned in the packaging |
| Temperatu<br>Select<br>No.      | Production Date* Production Date Production Date Production Date Production Date Please choose the country of origin for the | BHamad Seaport<br>Al Ruwais Seaport<br>Expiry Date •<br>Expiry Date<br>Expiry Date<br>The country of origin must be ident<br>as mentioned in the packaging  |
| Temperatu<br>Select<br>No.<br>7 | Production Date* Production Date Production Date Production Date Please choose the country of origin for the product         | Reference / Notes     The country of origin must be ident     as mentioned in the packaging     The country of export must be ident                         |

| No. | Action Taken                                                                                                                                                                                                                                                                                                                                                                      | Reference / Notes                                                                                                                                                                                               |
|-----|-----------------------------------------------------------------------------------------------------------------------------------------------------------------------------------------------------------------------------------------------------------------------------------------------------------------------------------------------------------------------------------|-----------------------------------------------------------------------------------------------------------------------------------------------------------------------------------------------------------------|
| 10  | Please enter the production and expiration dates as written on the package.                                                                                                                                                                                                                                                                                                       | The shelf life must complies with the standards (e.g. GSO 150). The registration notice is given upon approval of the label and shelf life period, where each food registration request is examined separately. |
| 11  | Please select the allergen ingredients and type of special food (If Applicable).                                                                                                                                                                                                                                                                                                  | The selected information must complies with the standards (e.g. GSO 9)                                                                                                                                          |
| 12  | Please provide details for the Halal<br>certification ( If applicable). (You must<br>attach a Halal certificate from an<br>accredited Islamic center or organization).<br>List of Approved Islamic Associations in<br>The Countries Exporting to Qatar for<br>Halal and Halal Slaughterhouse<br>Certificates, is provided in the Port Health<br>and Food control section website. | Some foodstuff need halal certificate<br>such as meat and poultry products<br>(Raw, chilled, frozen, processed) and<br>each products that contain any<br>ingredient having an animal origin like<br>gelatin     |