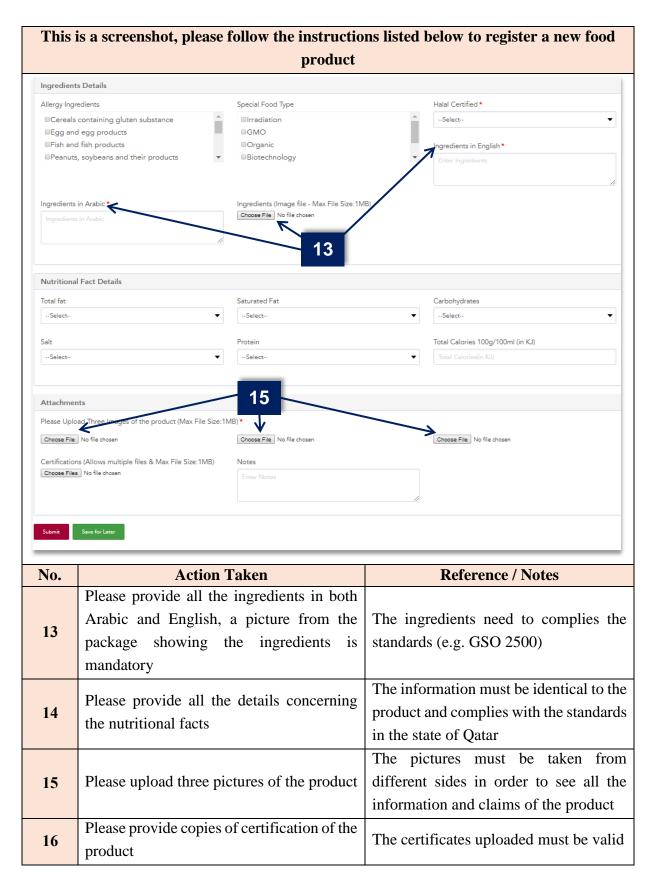

| No. | Action Taken                                                                                                                                                                                                                                                                                                                                                                      | Reference / Notes                                                                                                                                                                                               |
|-----|-----------------------------------------------------------------------------------------------------------------------------------------------------------------------------------------------------------------------------------------------------------------------------------------------------------------------------------------------------------------------------------|-----------------------------------------------------------------------------------------------------------------------------------------------------------------------------------------------------------------|
| 10  | Please enter the production and expiration dates as written on the package.                                                                                                                                                                                                                                                                                                       | The shelf life must complies with the standards (e.g. GSO 150). The registration notice is given upon approval of the label and shelf life period, where each food registration request is examined separately. |
| 11  | Please select the allergen ingredients and type of special food (If Applicable).                                                                                                                                                                                                                                                                                                  | The selected information must complies with the standards (e.g. GSO 9)                                                                                                                                          |
| 12  | Please provide details for the Halal<br>certification ( If applicable). (You must<br>attach a Halal certificate from an<br>accredited Islamic center or organization).<br>List of Approved Islamic Associations in<br>The Countries Exporting to Qatar for<br>Halal and Halal Slaughterhouse<br>Certificates, is provided in the Port Health<br>and Food control section website. | Some foodstuff need halal certificate<br>such as meat and poultry products<br>(Raw, chilled, frozen, processed) and<br>each products that contain any<br>ingredient having an animal origin like<br>gelatin     |