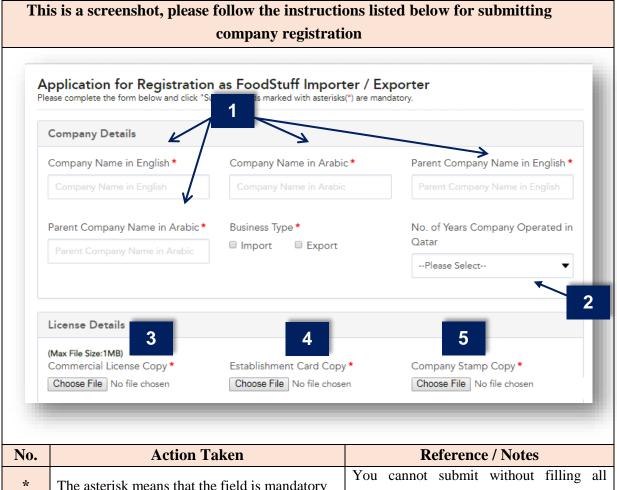

## 4. Information Needed for Registration

When choosing "Register as a new foodstuff Importer/ Exporter", you will directed to the below page, where you can submit your registration

| INO. | Action Taken                                    | Keierence / Notes                          |  |  |  |  |
|------|-------------------------------------------------|--------------------------------------------|--|--|--|--|
| *    | The asterisk means that the field is mandatory  | You cannot submit without filling all      |  |  |  |  |
|      | The asterisk means that the field is manuatory  | required fields.                           |  |  |  |  |
| 1    | Please provide the name of the company in       | The name must be same as mentioned in the  |  |  |  |  |
| 1    | Arabic AND in English                           | commercial license                         |  |  |  |  |
| 2    | Showing the total work period of the company    | The period must be the same as mentioned   |  |  |  |  |
| 2    | in the State of Qatar                           | in the commercial license                  |  |  |  |  |
| 3    | Please upload a copy of the commercial license  | The commercial license must be stamped     |  |  |  |  |
| 3    | rease upload a copy of the commercial license   | by the competent authority and valid.      |  |  |  |  |
| 4    | Diagon unload a conv of the Establishment cond  | The Establishment Card must be stamped     |  |  |  |  |
| 4    | Please upload a copy of the Establishment card. | by the competent authority and valid.      |  |  |  |  |
| 5    | Diagon unload a conv of the company storm       | The copy must be in color and not in black |  |  |  |  |
| 5    | Please upload a copy of the company stamp       | & white                                    |  |  |  |  |